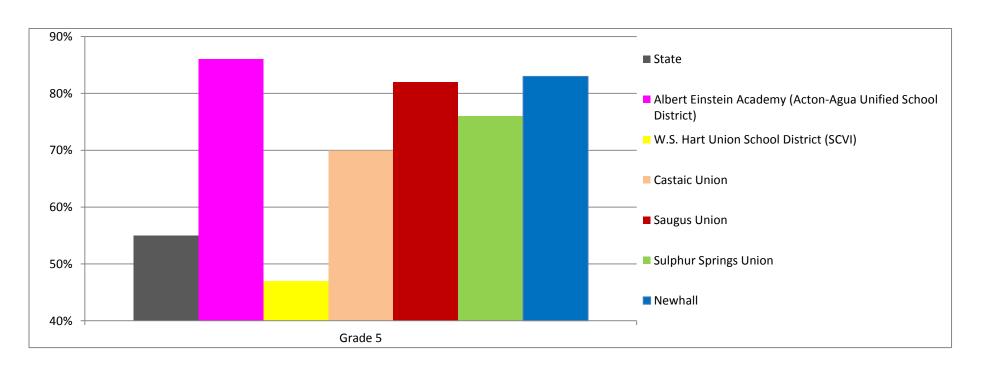

## **2014-15 Science CAASPP Results**

| Science (% proficient or advanced)                         | Grade 5 |
|------------------------------------------------------------|---------|
| State                                                      | 55%     |
| Acton-Agua Unified School District-Albert Einstein Academy | 86%     |
| (single school)                                            |         |
| W.S. Hart Union School District- SCVI (single school)      | 47%     |
| Castaic Union                                              | 70%     |
| Saugus Union                                               | 82%     |
| Sulphur Springs Union                                      | 76%     |
| Newhall                                                    | 83%     |