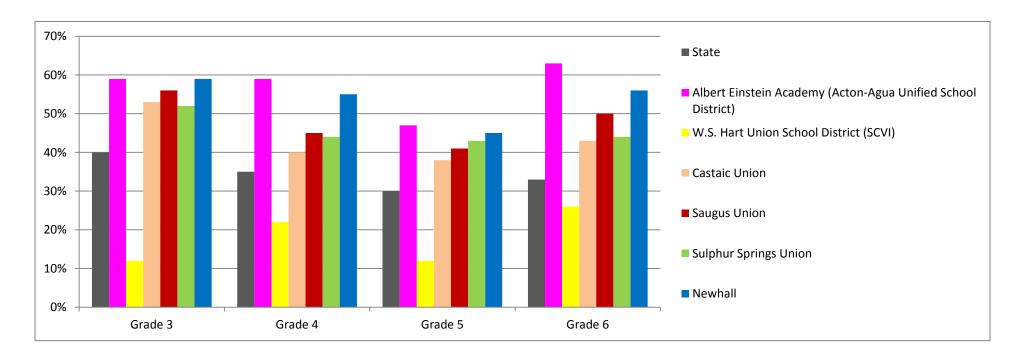

## 2014-15 Math CAASPP Results

| Math (% meeting or exceeding standard)    | Grade 3 | Grade 4 | Grade 5 | Grade 6 |
|-------------------------------------------|---------|---------|---------|---------|
| State                                     | 40%     | 35%     | 30%     | 33%     |
| Acton-Agua Unified School District-Albert | 59%     | 59%     | 47%     | 73%     |
| Einstein Academy (single school)          |         |         |         |         |
| W.S. Hart Union School District- SCVI     | 12%     | 22%     | 12%     | 26%     |
| (single school)                           |         |         |         |         |
| Castaic Union                             | 53%     | 40%     | 38%     | 43%     |
| Saugus Union                              | 56%     | 45%     | 41%     | 50%     |
| Sulphur Springs Union                     | 52%     | 44%     | 43%     | 44%     |
| Newhall                                   | 59%     | 55%     | 45%     | 56%     |