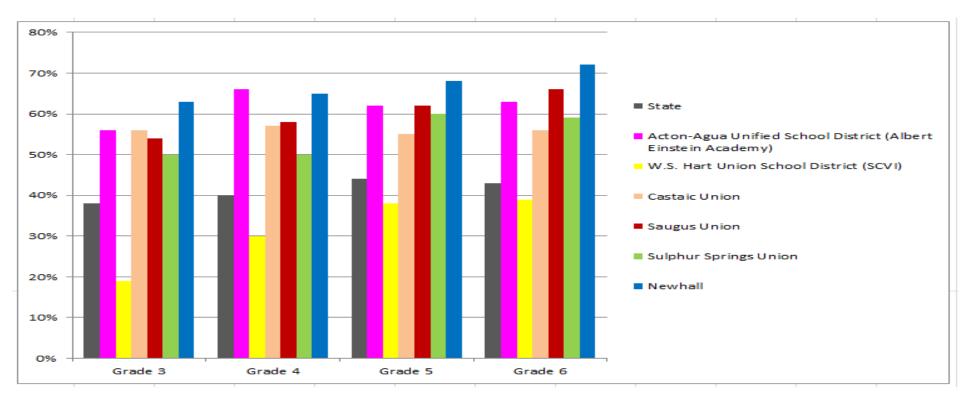

## **2014-15 ELA CAASPP Results**

| ELA (% meeting or exceeding standard)   | Grade 3 | Grade 4 | Grade 5 | Grade 6 |
|-----------------------------------------|---------|---------|---------|---------|
| State                                   | 38%     | 40%     | 44%     | 43%     |
| Acton-Agua Unified School District-     | 56%     | 66%     | 62%     | 63%     |
| Albert Einstein Academy (single school) |         |         |         |         |
| W.S. Hart Union School District- SCVI   | 19%     | 30%     | 38%     | 39%     |
| (single school)                         |         |         |         |         |
| Castaic Union                           | 56%     | 57%     | 55%     | 56%     |
| Saugus Union                            | 54%     | 58%     | 62%     | 66%     |
| Sulphur Springs Union                   | 50%     | 50%     | 60%     | 59%     |
| Newhall                                 | 63%     | 65%     | 68%     | 72%     |