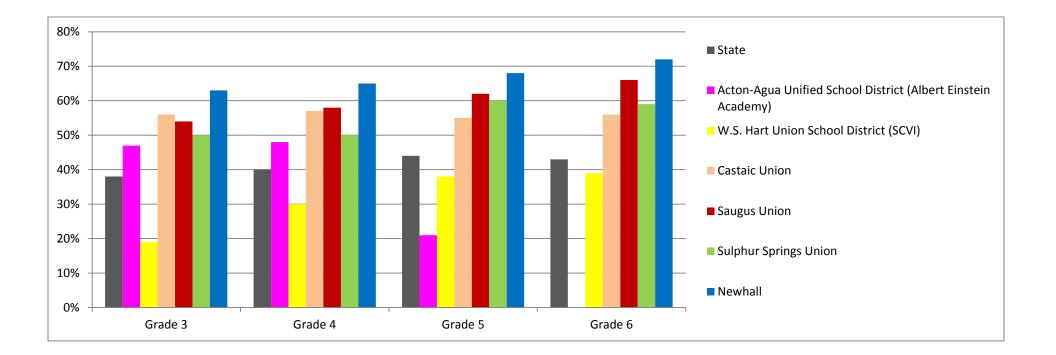

## **2014-15 ELA CAASPP Results**

| ELA                                    | Grade 3 | Grade 4 | Grade 5 | Grade 6 |
|----------------------------------------|---------|---------|---------|---------|
| State                                  | 38%     | 40%     | 44%     | 43%     |
| Acton-Agua Unified School District     | 47%     | 48%     | 21%     |         |
| (Albert Einstein Academy)              |         |         |         |         |
| W.S. Hart Union School District (SCVI) | 19%     | 30%     | 38%     | 39%     |
| Castaic Union                          | 56%     | 57%     | 55%     | 56%     |
| Saugus Union                           | 54%     | 58%     | 62%     | 66%     |
| Sulphur Springs Union                  | 50%     | 50%     | 60%     | 59%     |
| Newhall                                | 63%     | 65%     | 68%     | 72%     |