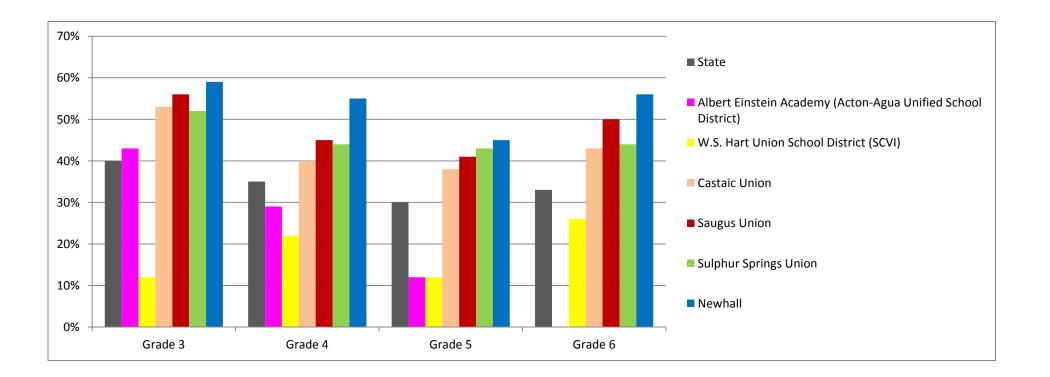

## 2014-15 Math CAASPP Results

| Math                                   | Grade 3 | Grade 4 | Grade 5 | Grade 6 |
|----------------------------------------|---------|---------|---------|---------|
| State                                  | 40%     | 35%     | 30%     | 33%     |
| Albert Einstein Academy (Acton-Agua    | 43%     | 29%     | 12%     |         |
| Unified School District)               |         |         |         |         |
| W.S. Hart Union School District (SCVI) | 12%     | 22%     | 12%     | 26%     |
| Castaic Union                          | 53%     | 40%     | 38%     | 43%     |
| Saugus Union                           | 56%     | 45%     | 41%     | 50%     |
| Sulphur Springs Union                  | 52%     | 44%     | 43%     | 44%     |
| Newhall                                | 59%     | 55%     | 45%     | 56%     |