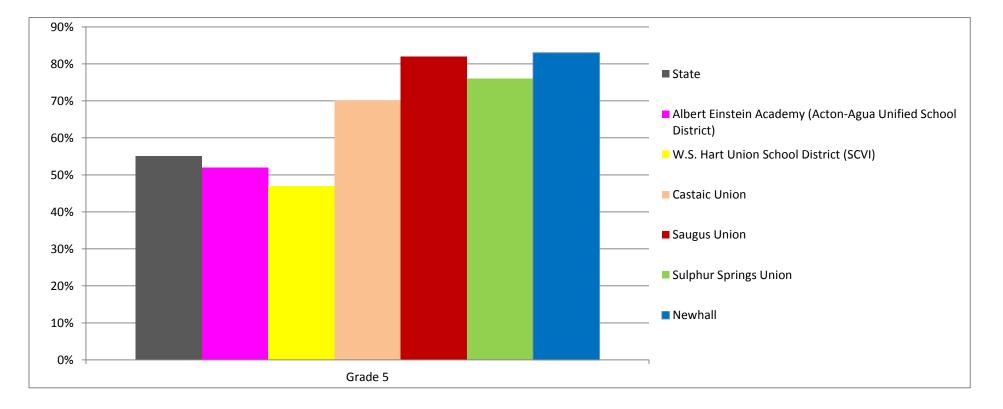

## **2014-15 Science CAASPP Results**

| Science                                                      |     |
|--------------------------------------------------------------|-----|
|                                                              | 5   |
| State                                                        | 55% |
| Albert Einstein Academy (Acton-Agua Unified School District) | 52% |
| W.S. Hart Union School District (SCVI)                       | 47% |
| Castaic Union                                                | 70% |
| Saugus Union                                                 | 82% |
| Sulphur Springs Union                                        | 76% |
| Newhall                                                      | 83% |